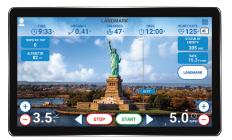

### **IMPACT** | Touch Series TFT Consoles

FOR TREADMILLS, STATIONARY BIKES & ELLIPTICALS